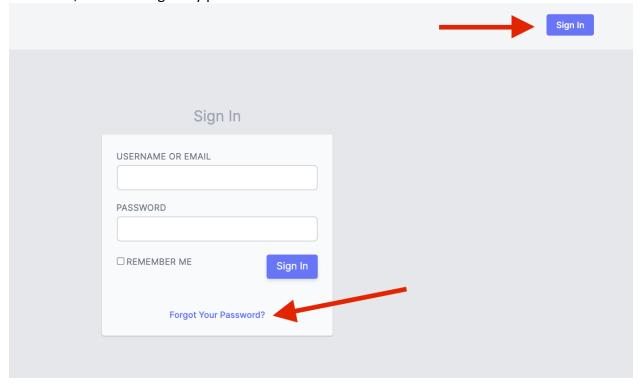

## Go to <a href="https://mo.tmutest.com">https://mo.tmutest.com</a>

If you have your temporary password via the text and email received, you can enter that, otherwise, click the forgot my password link: