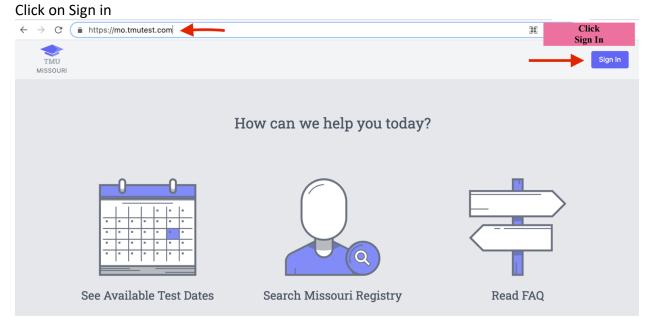

## Go to <a href="https://mo.tmutest.com">https://mo.tmutest.com</a>

If you have your temporary password via the text and email received, you can enter that, otherwise, click the forgot my password link: